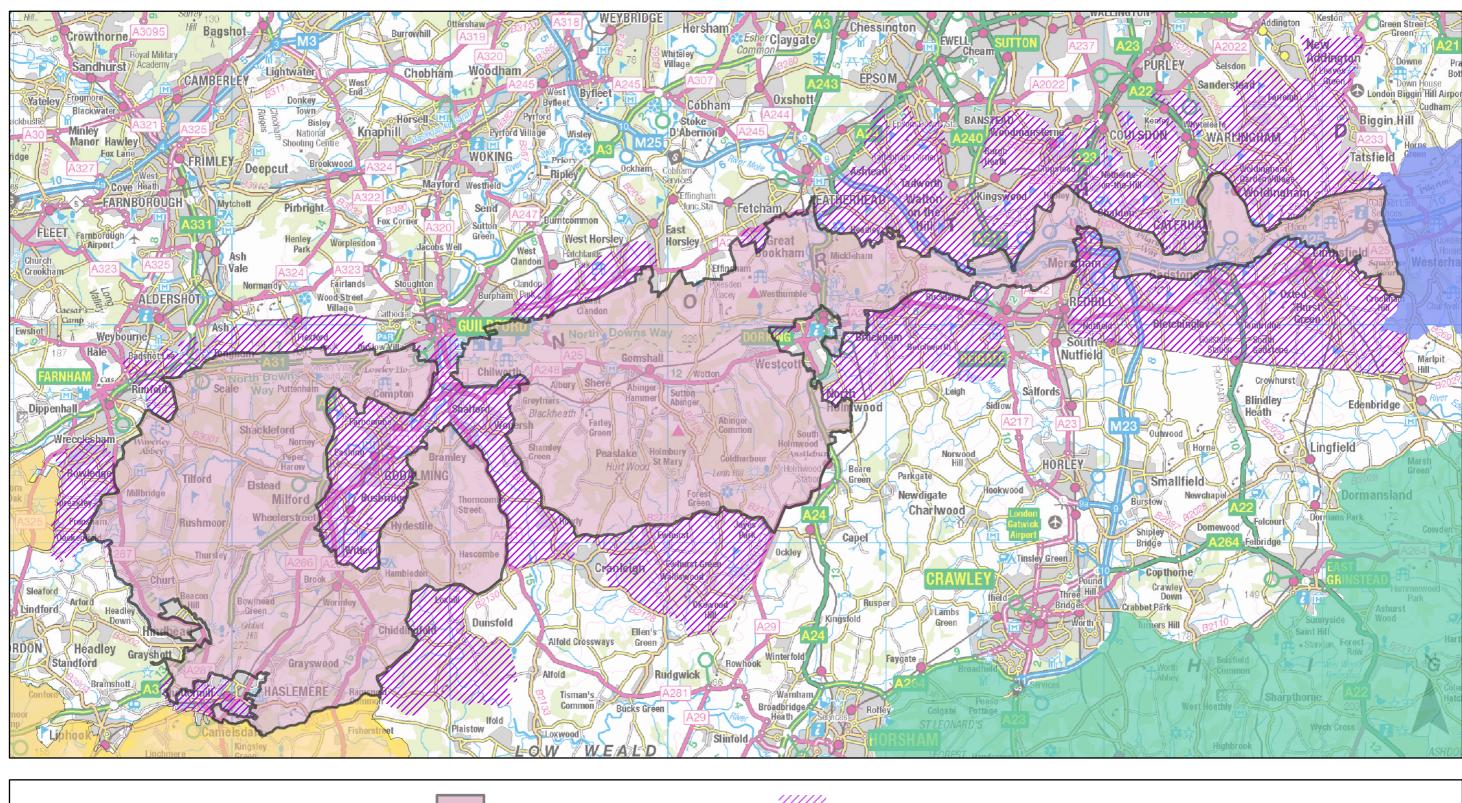

## Possible Area of Search as at August 2021 Surrey Hills AONB Boundary Review

DRAFT

|                                                                                                         | Surrey Hills AONB Current Boundary ////// Possible Areas of Search |                 |                 |
|---------------------------------------------------------------------------------------------------------|--------------------------------------------------------------------|-----------------|-----------------|
|                                                                                                         | South Downs National Park                                          | Kent Downs AONB | High Weald AONB |
| Map Ref NE210618-1246-055<br>Mapped by - Carrie Payne (2021)<br>GI and Analysis Team 1, Natural England | 0 5                                                                | 10              | 20 Kilometers   |